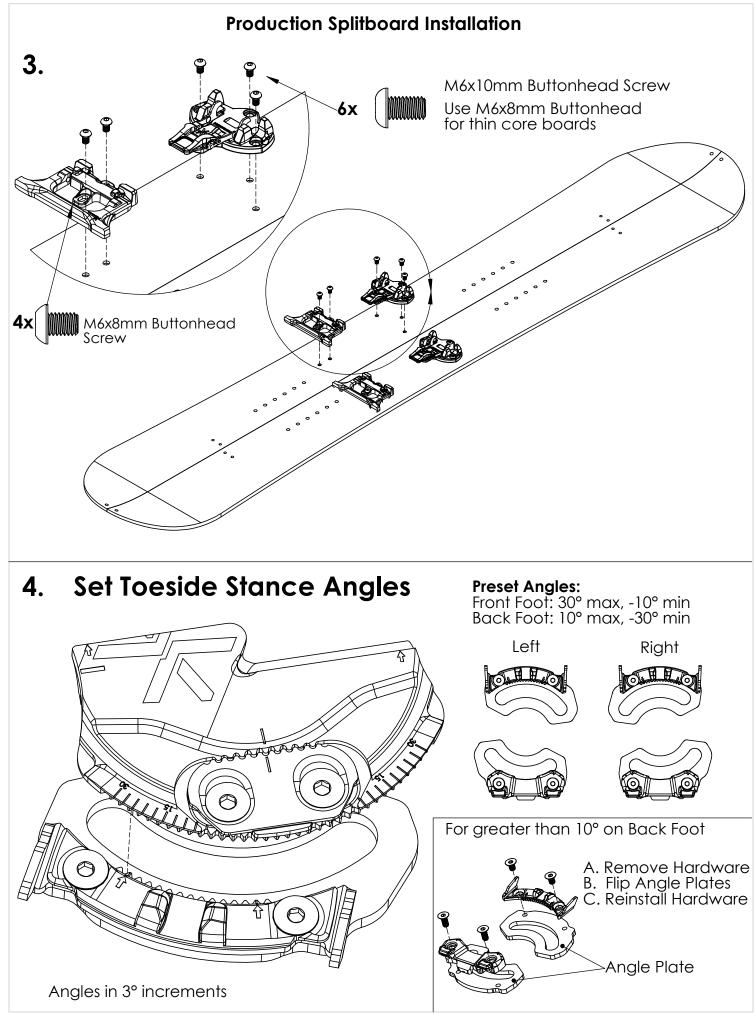

## Tour Mode:

1. Lift Tour Mode Lever

- 2. Align Toe Pin in cradle of Tour Mode
- 3. Rotate heel of binding downward to close Tour Mode Lever
- Check that Tour Mode Lever has popped over-center