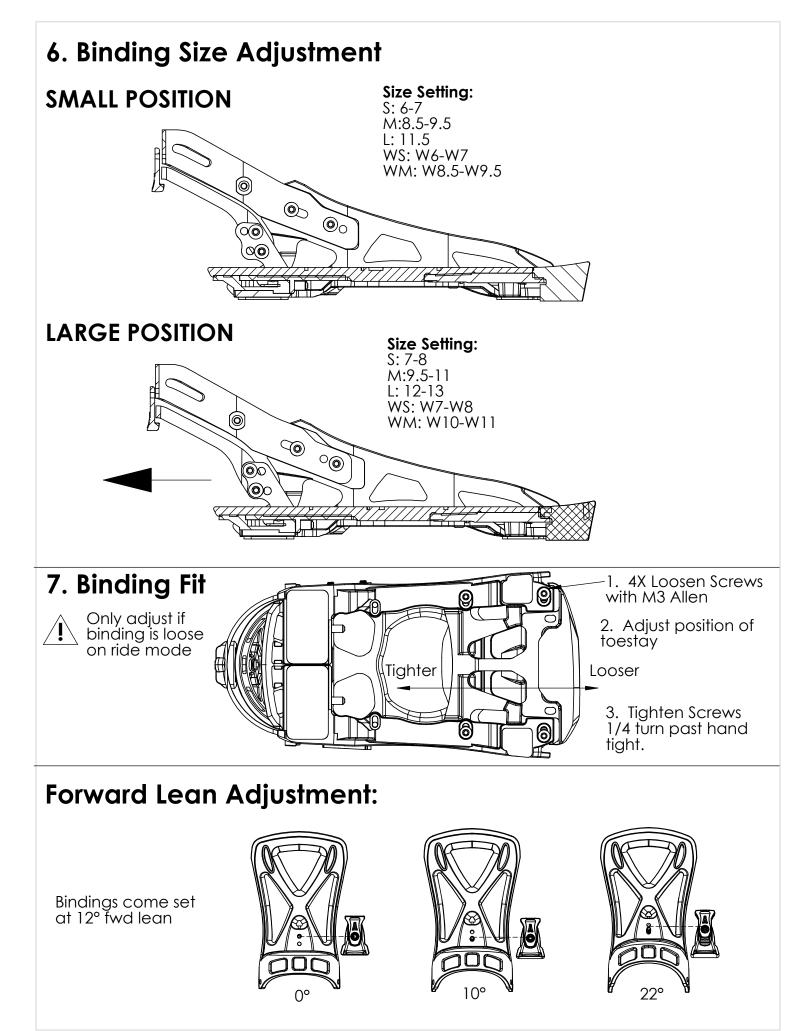

**8**x

**4**x

6x extra for Tour Mode with thin core boards

M6x14mm Flathead Screw

M5x 10 mm Buttonhead Screw

Ride Mode 2.0

Tour Mode Adapter

M5 Nylock Nut