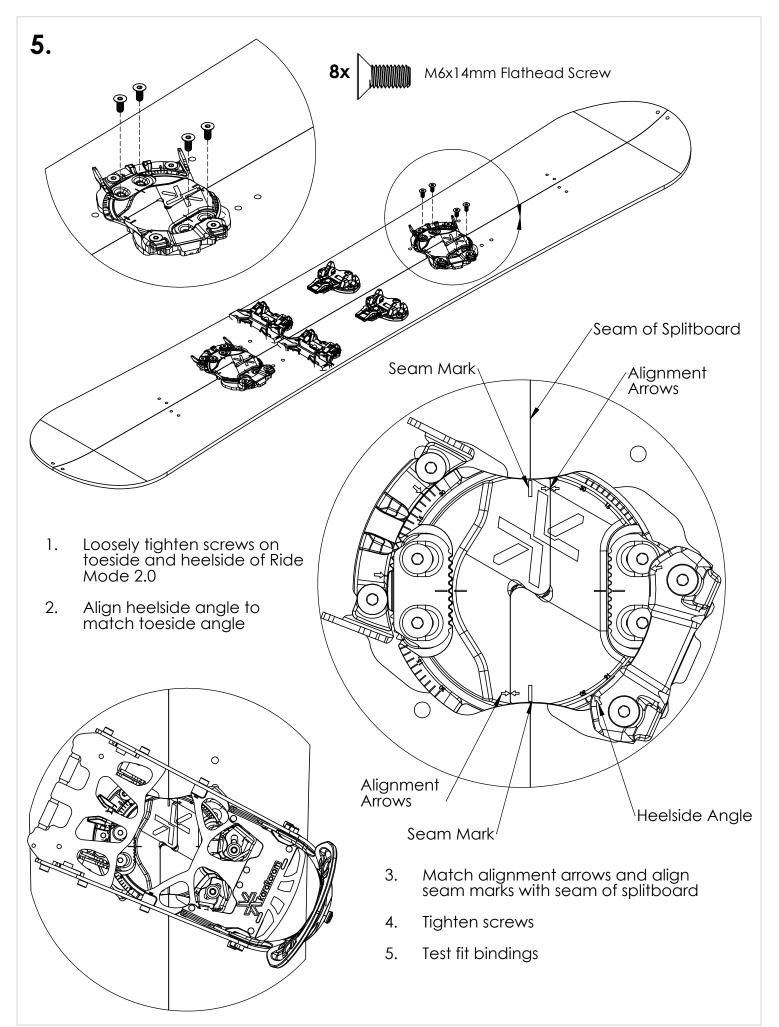

**8**x

**4**x

6x extra for Tour Mode with thin core boards

M6x14mm Flathead Screw

M5x 10 mm Buttonhead Screw

Ride Mode 2.0

Tour Mode Adapter

M5 Nylock Nut