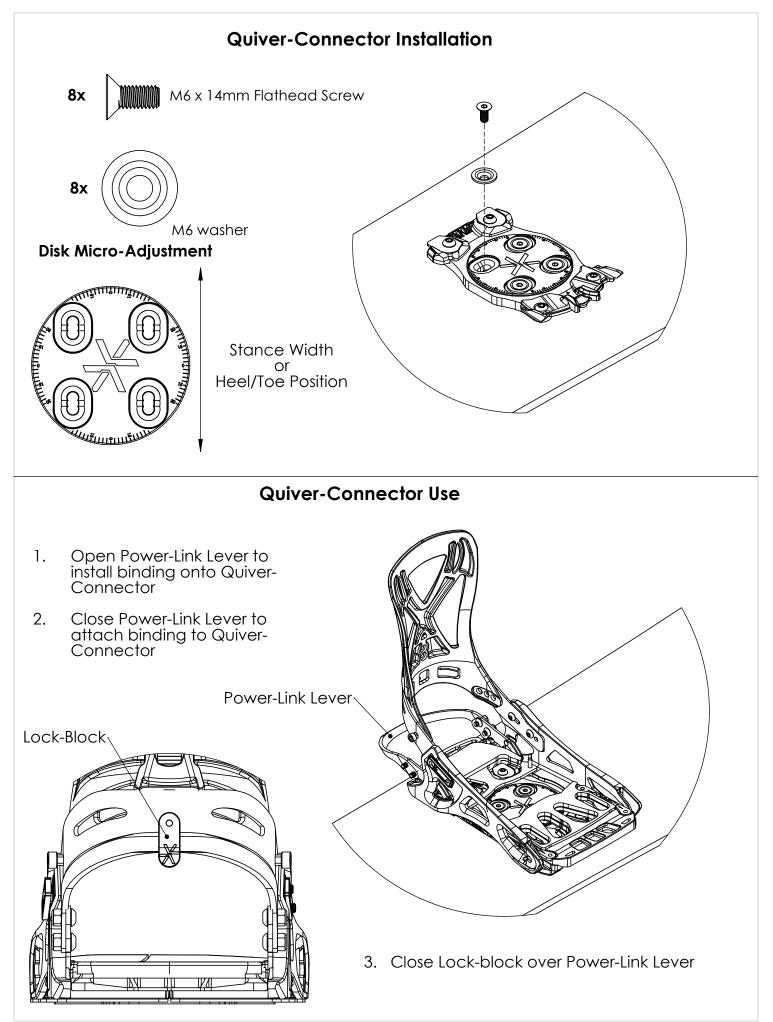

## Prime Splitboard System Use Instructions Ride Mode:

2. Attach binding to Ride Mode, aligning Toe Pins and Ride Mode Toe Attachment

3. Close Heel Lever and Safety