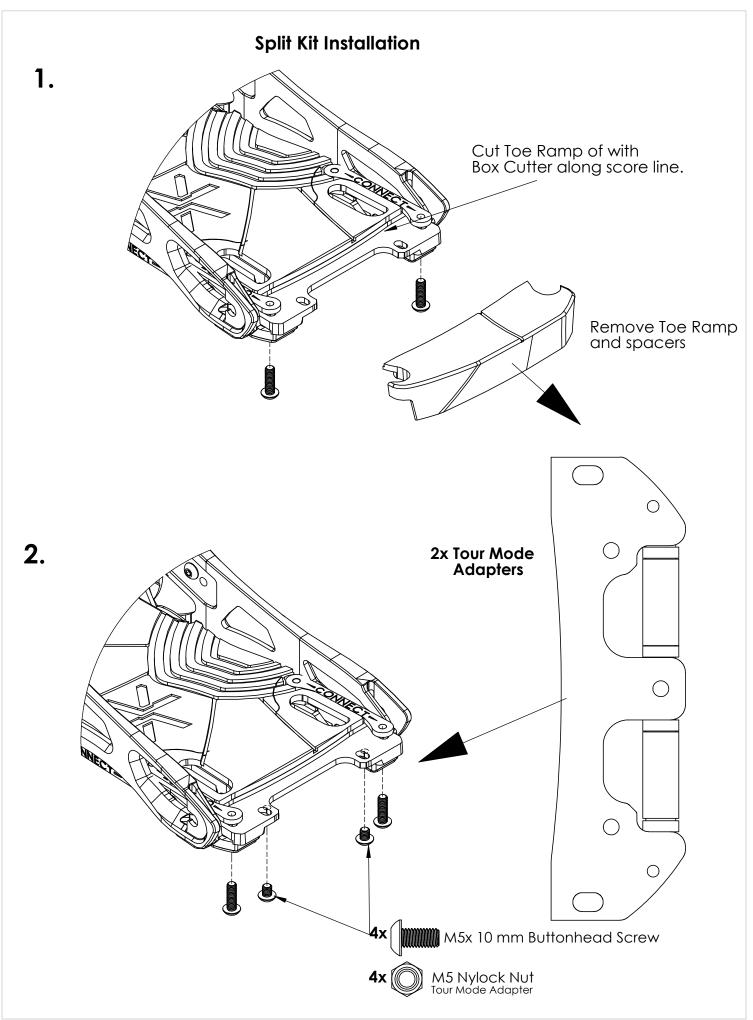

**8**x

**4**x

6x extra for Tour Mode with thin core boards

M6x14mm Flathead Screw

M5x 10 mm Buttonhead Screw

Ride Mode 2.0

Tour Mode Adapter

M5 Nylock Nut

Tour Mode Adapter