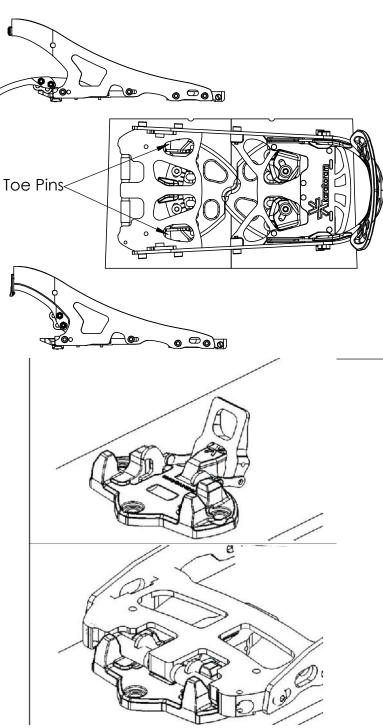

## Prime Splitboard System Use Instructions Ride Mode:

2. Attach binding to Ride Mode, aligning Toe Pins and Ride Mode Toe Attachment

3. Close Heel Lever and Safety